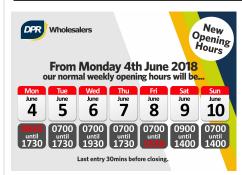

## **Change of Opening Hours**

From the **4th June 2018**, We will be changing our opening hours slightly.

On Mondays we will now be opening at **8:30am** instead of 7am and on Fridays we will be closing at **4:30pm** instead of 5:30pm. **As always last entry is 30mins before closing**