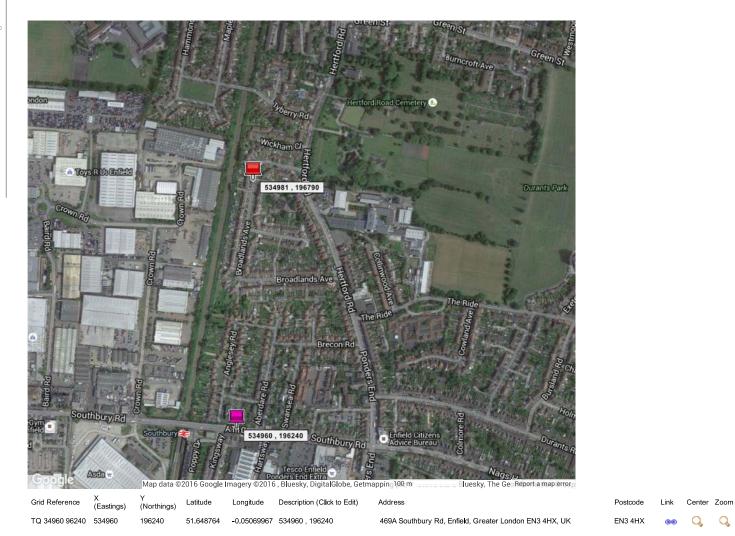

## **Grid Reference Finder**

TQ 34981 96790 534981

Page 283 CAD number 3319 this is the only CAD with all 3 grid ref open that we have been given.

142 Broadlands Ave. Enfield, Greater London EN3 5AF, UK

EN3 5AF

The RED marker is the call Map Location Grid Ref:

51.653702

196790

The Purple Marker is the ATT Map Location Grid Ref: and the INC Map Location Grid Ref:

-0.05018424 534981 . 196790

As you can clearly see the distance from the Call Map Location Grid Ref:

And the distance between the police inputted location on the other 2 map Grid ref that are open.

Then look at the comments page 286 noted this is the rave with lots of calls coming in on this inft states people are weeing up fence too.